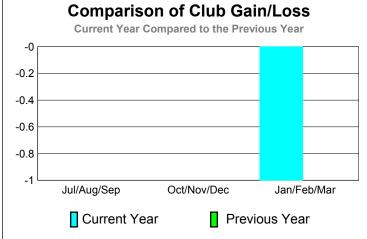

|             | <b>Club</b> Results <b>2010-2011</b> |                               |                                   |                                  | 2009-2010                        |
|-------------|--------------------------------------|-------------------------------|-----------------------------------|----------------------------------|----------------------------------|
| Month       | New<br>Club<br>Goal                  | Actual<br>New<br><u>Clubs</u> | Actual<br>Dropped<br><u>Clubs</u> | Gain/<br>Loss of<br><u>Clubs</u> | Gain/<br>Loss of<br><u>Clubs</u> |
| Jul/Aug/Sep | 1                                    | 0                             | 0                                 | 0                                | 0                                |
| Oct/Nov/Dec | 0                                    | 0                             | 0                                 | 0                                | 0                                |
| Jan/Feb/Mar | 0                                    | 0                             | -1                                | -1                               | 0                                |
| Totals      | 1                                    | 0                             | <u>-1</u>                         | -1                               | 0                                |

#### Club Results 2010-2011 Goal, New, Dropped, Gain/Loss 12 0.8 -0.4 -0.8 -1.2 Jul/Aug/Sep Oct/Nov/Dec Jan/Feb/Mar Goal Actual Dropped Gain Loss Comparison of Club Gain/Loss **Current Year Compared to the Previous Year** -0