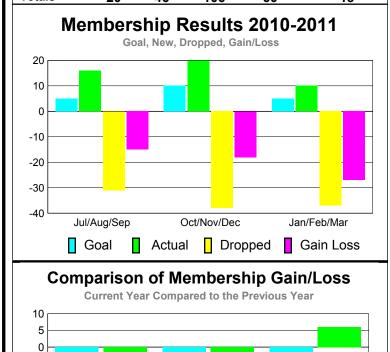

#### MEMBERSHIP **Membership** Results <u>Membership</u> 2010-2011 2009-2010 Actual Gain/ Net **Actual** Gain/ Memb New Dropped Loss of Loss of Month Goal Memb **Memb** Memb Memb Jul/Aug/Sep 5 -31 -15 -8 16 Oct/Nov/Dec -16 10 20 -38 -18 Jan/Feb/Mar 5 10 -37 -27 6 Totals 46 -106 -60 -18