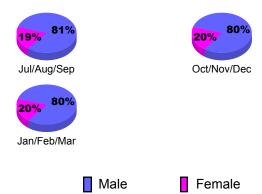

| 0                             | <u>-1</u>                         | -1                               | 0                                |

CLUBS

#### Club Results 2010-2011 Goal, New, Dropped, Gain/Loss 12 0.8 -0.4 -0.8 -1.2 Jul/Aug/Sep Oct/Nov/Dec Jan/Feb/Mar Goal Actual Dropped Gain Loss Comparison of Club Gain/Loss **Current Year Compared to the Previous Year** -0



## YTD Status Quo Clubs 2010-2011



#### MEMBERSHIP **Membership** Results <u>Membership</u> 2010-2011 2009-2010 Actual Gain/ Net **Actual** Gain/ Memb New Dropped Loss of Loss of Month Goal Memb **Memb** Memb Memb Jul/Aug/Sep 5 -31 -15 -8 16 Oct/Nov/Dec -16 10 20 -38 -18 Jan/Feb/Mar 5 10 -37 -27 6 Totals 46 -106 -60 -18



# **Gender Comparison 2010-2011**

Oct/Nov/Dec

Jan/Feb/Mar

Previous Year